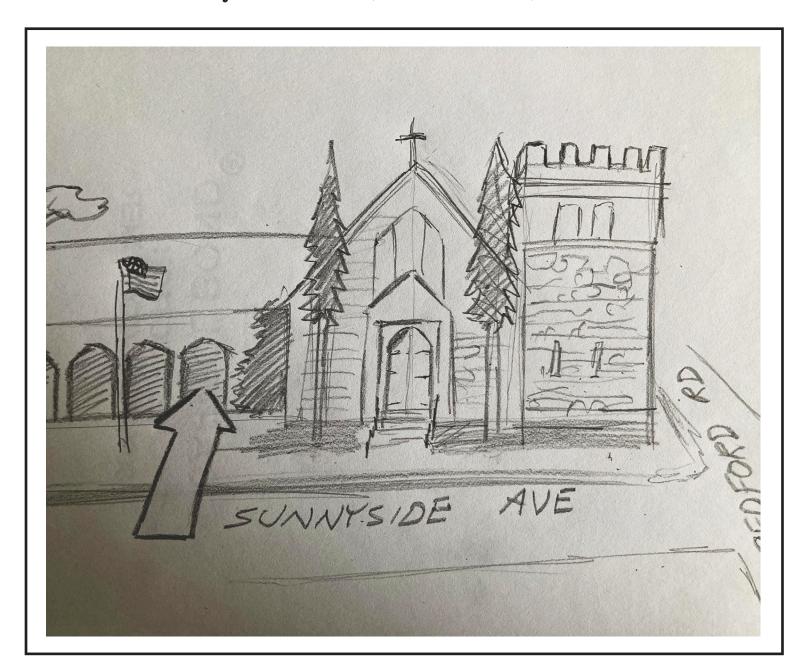

# St. John's Episcopal Church

8 Sunnyside Avenue, Pleasantville, NY 10570

#### **DIRECTIONS:**

Park on Sunnyside avenue.

Walk under the archway that is left of the main building.

After passing through the archway you will see a door on your left.

Enter through that door.