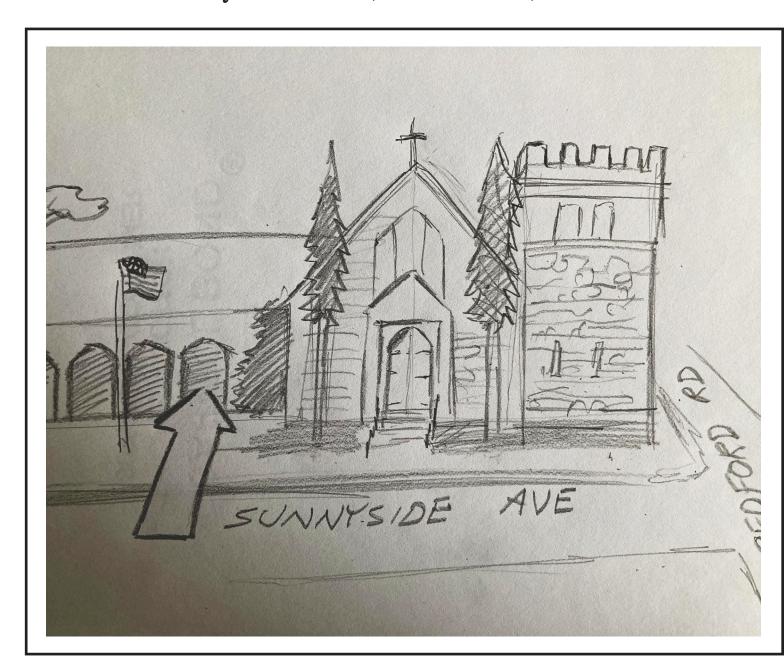

# St. John's Episcopal Church

8 Sunnyside Avenue, Pleasantville, NY 10570

## **DIRECTIONS:**

Park on Sunnyside avenue.

Walk under the archway that is left of the main building. After passing through the archway you will see a door on your left. Enter through that door.