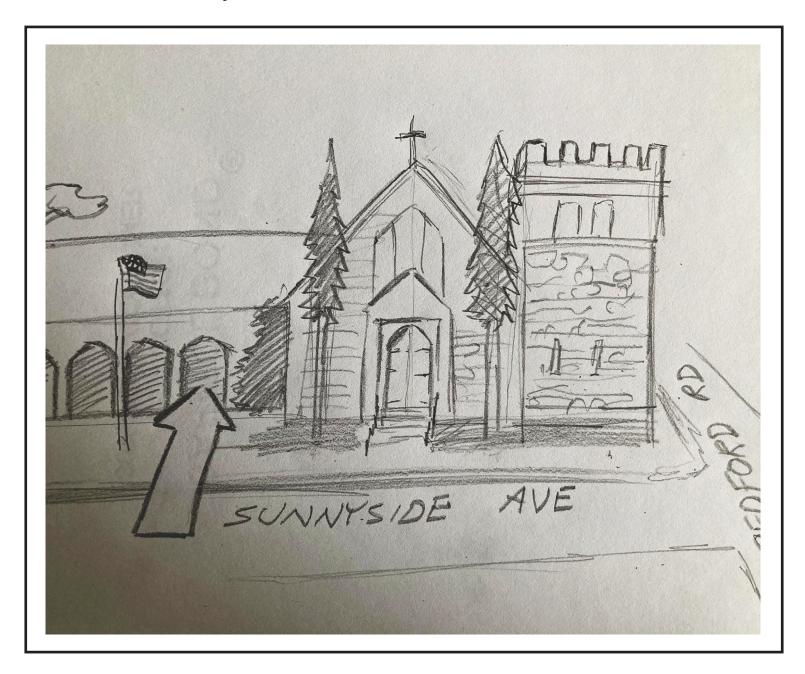

## **St. John's Episcopal Church** 8 Sunnyside Avenue, Pleasantville, NY 10570

## **DIRECTIONS:**

Park on Sunnyside avenue. Walk under the archway that is left of the main building. After passing through the archway you will see a door on your left. Enter through that door.