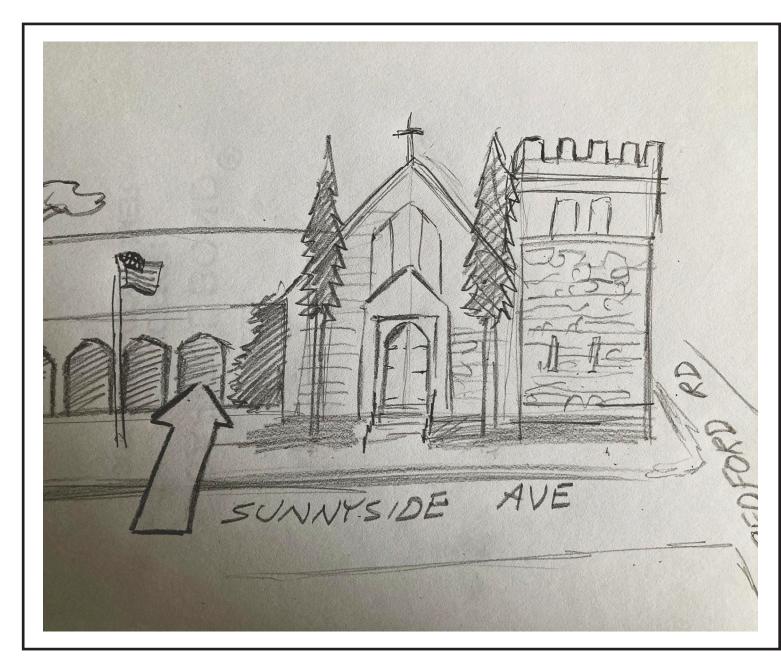

## **St. John's Episcopal Church** 8 Sunnyside Avenue, Pleasantville, NY 10570

# **DIRECTIONS:**

Park on Sunnyside avenue. Walk under the archway that is left of the main building. After passing through the archway you will see a door on your left. Enter through that door.